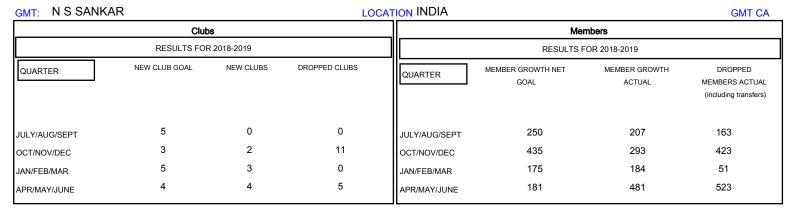

## MONTHLY MEMBERSHIP PROGRESS REPORT

## District 318 E

Results as of: 06/30/2019