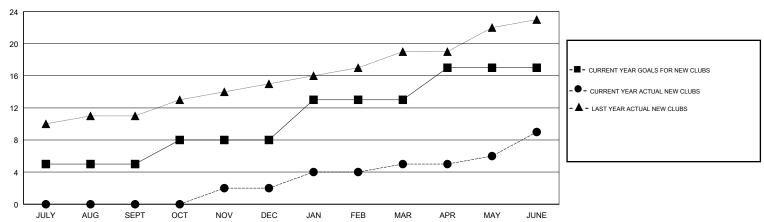

## MONTHLY MEMBERSHIP PROGRESS REPORT

## District 318 E

Results as of: 06/30/2019



## GOALS AND ACTUAL NEW CLUBS CUMULATIVE



## GOALS AND ACTUAL MEMBERS CUMULATIVE



| DROPPED CLUBS: 16  DROPPED MEMBERS |       | 114 CLUBS OF 157 ADDED 1 OR MORE<br>NEW MEMBERS | GENDER DISTRIBUTION  MALE 4,459 (77.23%)  FEMALE 1,315 (22.77%)  Women Percentage Fiscal Year Goal: 10% |       |
|------------------------------------|-------|-------------------------------------------------|---------------------------------------------------------------------------------------------------------|-------|
| DECEASED                           | 24    | CLICK HERE FOR CUMULATIVE                       | TOTAL FAMILY UNIT MEMBERS                                                                               | 2,173 |
| CLUB CANCELLED                     | 370   | MEMBERSHIP DATA                                 |