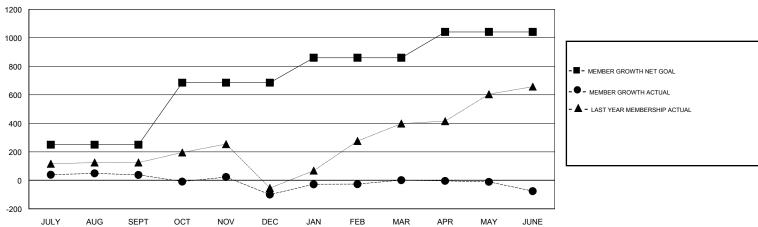

## GOALS AND ACTUAL MEMBERS CUMULATIVE

| DROPPED CLUBS: 16  DROPPED MEMBERS |       | 114 CLUBS OF 157 ADDED 1 OR MORE<br>NEW MEMBERS | GENDER DISTRIBUTION  MALE 4,459 (77.23%)  FEMALE 1,315 (22.77%)  Women Percentage Fiscal Year Goal: 10% |       |
|------------------------------------|-------|-------------------------------------------------|---------------------------------------------------------------------------------------------------------|-------|
| DECEASED                           | 24    | CLICK HERE FOR CUMULATIVE                       | TOTAL FAMILY UNIT MEMBERS                                                                               | 2,173 |
| CLUB CANCELLED                     | 370   | MEMBERSHIP DATA                                 |                                                                                                         | 4 400 |
| OTHER                              | 766   |                                                 | FAMILY MEMBERS PAYING HALF  DUES                                                                        | 1,128 |
| TOTAL                              | 1,160 |                                                 |                                                                                                         |       |